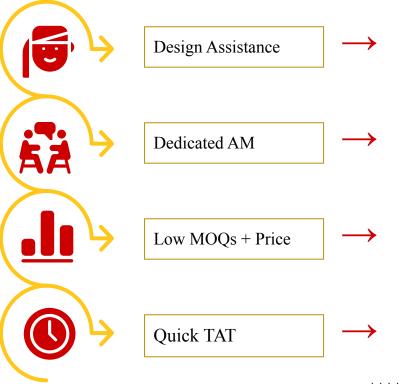

#### Shape to Shipment - SIMPLIFIED!

**FREE** design consultation & assistance across seasons and styles by fashion experts from top most design institute in India and abroad

A dedicated Account Manager who acts as a single POC from sampling to shipment (we only assign 3 accounts per AM)

MOQs as low as 200 pcs/style with unmatchable price in the entire industry (yet keeping the quality paramount)

TAT as less as 2 weeks. Automated production line allocations that will eliminate wait time and pre-production process